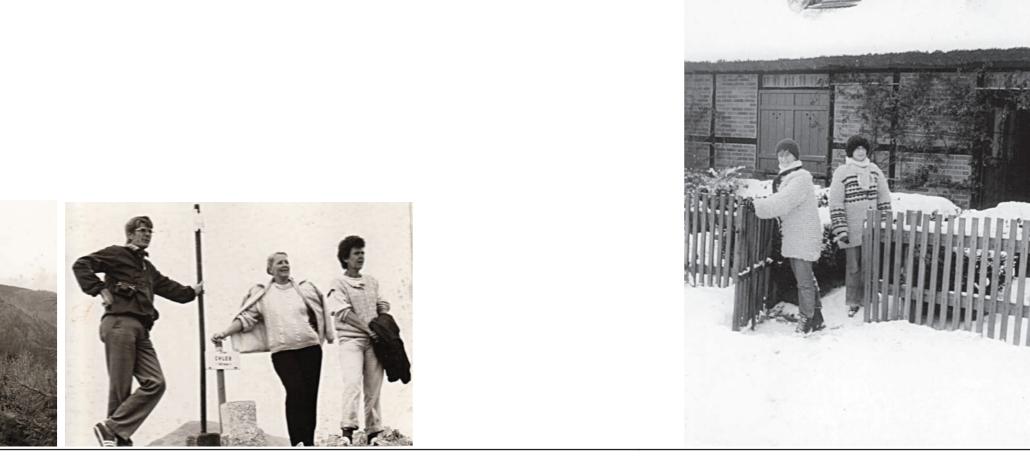

## THREE TATRA

It is freezing. Snow everywhere. The woods are right outside the door of the hut.

Hot chai drunk from a metal cup. The mountain awaits. We start the march. The sledge behind us. Food in our backpacks. The sky clears. Our feet in thick socks. Snow crystals in our coats. Pine forests deep in snow. A small beaten track for walking. Freshly hewn wood. The scent of resin and the mountains before us. Like a painting. Large, looming, mighty, beckoning. The ascent begins. First easy then more and more steeply. We are slowly rising. Ski runs cross our track. Follow the yellow markers then follow the red. Down in the valley snow, children, sledges, smoking chimneys. White is everywhere. A short rest in the robbers den. Each has a Krakauer and a chunk of caraway bread. Then onward. Snow turns to ice. Panting. The tree line. Ravens circle above us. It has grown late. The sun is red and ominously low. The ridge. Racing clouds. At last the summit. The wind blows through the beards. A view without limit. Vastness. Dusk. Homely lights in the valley. Let's get back there. Crossing the mainline, following the yellow markers. Towards the warm fireplace. Euphoric exhaustion. A pipe on the wooden bench. Tomorrows summit already in view.