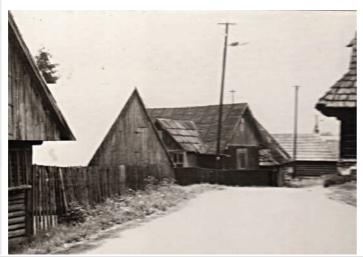

## THREE TATRA

It is freezing. Snow everywhere. The woods are right outside the door of the hut.

Hot chai drunk from a metal cup. The mountain awaits. We start the march. The sledge behind us. Food in our backpacks. The sky clears. Our feet in thick socks. Snow crystals in our coats. Pine forests deep in snow. A small beaten track for walking. Freshly hewn wood. The scent of resin and the mountains before us. Like a painting. Large, looming, mighty, beckoning. The ascent begins. First easy then more and more steeply. We are slowly rising. Ski runs cross our track. Follow the yellow markers then follow the red. Down in the valley snow, children, sledges, smoking chimneys. White is everywhere. A short rest in the robbers den. Each has a Krakauer and a chunk of caraway bread. Then onward. Snow turns to ice. Panting. The tree line. Ravens circle above us. It has grown late. The sun is red and ominously low. The ridge. Racing clouds. At last the summit. The wind blows through the beards. A view without limit. Vastness. Dusk. Homely lights in the valley. Let's get back there. Crossing the mainline, following the yellow markers. Towards the warm fireplace. Euphoric exhaustion. A pipe on the wooden bench. Tomorrows summit already in view.