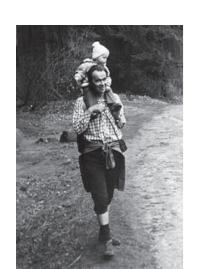

## THREE TATRA

It is freezing. Snow everywhere. The woods are right outside the door of the hut.

Hot chai drunk from a metal cup. The mountain awaits. We start the march. The sledge behind us. Food in our backpacks. The sky clears. Our feet in thick socks. Snow crystals in our coats. Pine forests deep in snow. A small beaten track for walking. Freshly hewn wood. The scent of resin and the mountains before us. Like a painting. Large, looming, mighty, beckoning. The ascent begins. First easy then more and more steeply. We are slowly rising. Ski runs cross our track. Follow the yellow markers then follow the red. Down in the valley snow, children, sledges, smoking chimneys. White is everywhere. A short rest in the robbers den. Each has a Krakauer and a chunk of caraway bread. Then onward. Snow turns to ice. Panting. The tree line. Ravens circle above us. It has grown late. The sun is red and ominously low. The ridge. Racing clouds. At last the summit. The wind blows through the beards. A view without limit. Vastness. Dusk. Homely lights in the valley. Let's get back there. Crossing the mainline, following the yellow markers. Towards the warm fireplace. Euphoric exhaustion. A pipe on the wooden bench. Tomorrows summit already in view.