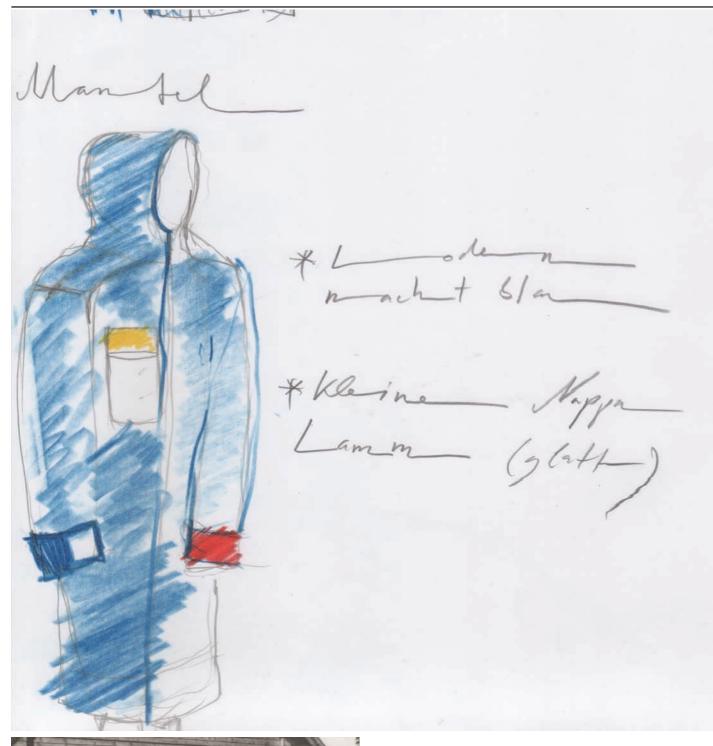

DREI TATRA

## THREE TATRA

It is freezing. Snow everywhere. The woods are right outside the door of the hut.

Hot chai drunk from a metal cup. The mountain awaits. We start the march. The sledge behind us. Food in our backpacks. The sky clears. Our feet in thick socks. Snow crystals in our coats. Pine forests deep in snow. A small beaten track for walking. Freshly hewn wood. The scent of resin and the mountains before us. Like a painting. Large, looming, mighty, beckoning. The ascent begins. First easy then more and more steeply. We are slowly rising. Ski runs cross our track. Follow the yellow markers then follow the red. Down in the valley snow, children, sledges, smoking chimneys. White is everywhere. A short rest in the robbers den. Each has a Krakauer and a chunk of caraway bread. Then onward. Snow turns to ice. Panting. The tree line. Ravens circle above us. It has grown late. The sun is red and ominously low. The ridge. Racing clouds. At last the summit. The wind blows through the beards. A view without limit. Vastness. Dusk. Homely lights in the valley. Let's get back there. Crossing the mainline, following the yellow markers. Towards the warm fireplace. Euphoric exhaustion. A pipe on the wooden bench. Tomorrows summit already in view.