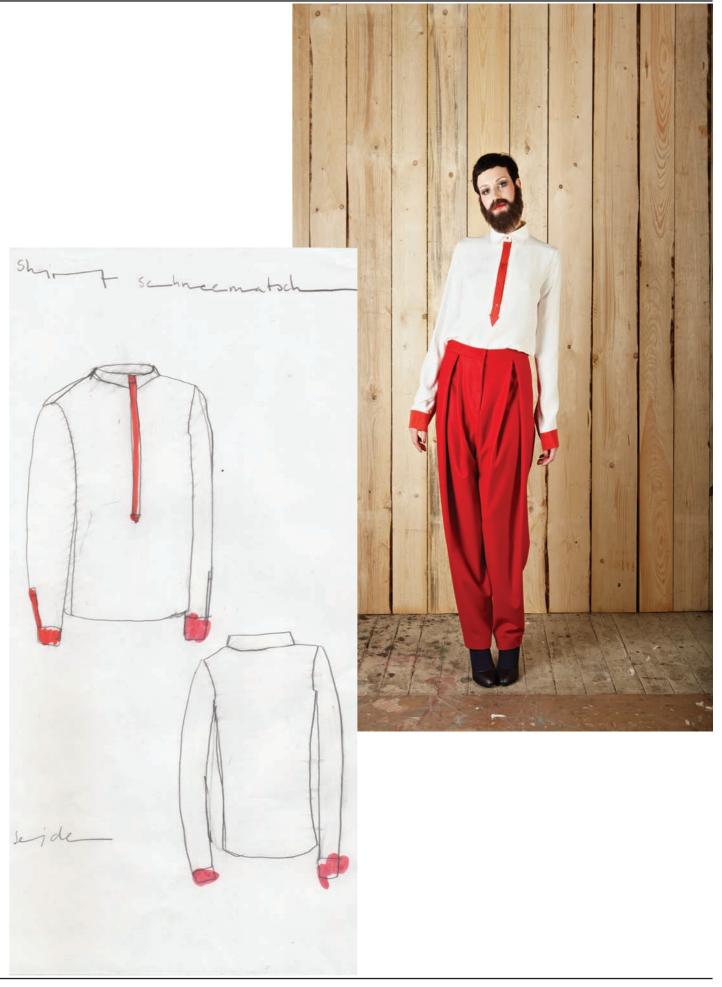

## THREE TATRA

It is freezing. Snow everywhere. The woods are right outside the door of the hut.

Hot chai drunk from a metal cup. The mountain awaits. We start the march. The sledge behind us. Food in our backpacks. The sky clears. Our feet in thick socks. Snow crystals in our coats. Pine forests deep in snow. A small beaten track for walking. Freshly hewn wood. The scent of resin and the mountains before us. Like a painting. Large, looming, mighty, beckoning. The ascent begins. First easy then more and more steeply. We are slowly rising. Ski runs cross our track. Follow the yellow markers then follow the red. Down in the valley snow, children, sledges, smoking chimneys. White is everywhere. A short rest in the robbers den. Each has a Krakauer and a chunk of caraway bread. Then onward. Snow turns to ice. Panting. The tree line. Ravens circle above us. It has grown late. The sun is red and ominously low. The ridge. Racing clouds. At last the summit. The wind blows through the beards. A view without limit. Vastness. Dusk. Homely lights in the valley. Let's get back there. Crossing the mainline, following the yellow markers. Towards the warm fireplace. Euphoric exhaustion. A pipe on the wooden bench. Tomorrows summit already in view.