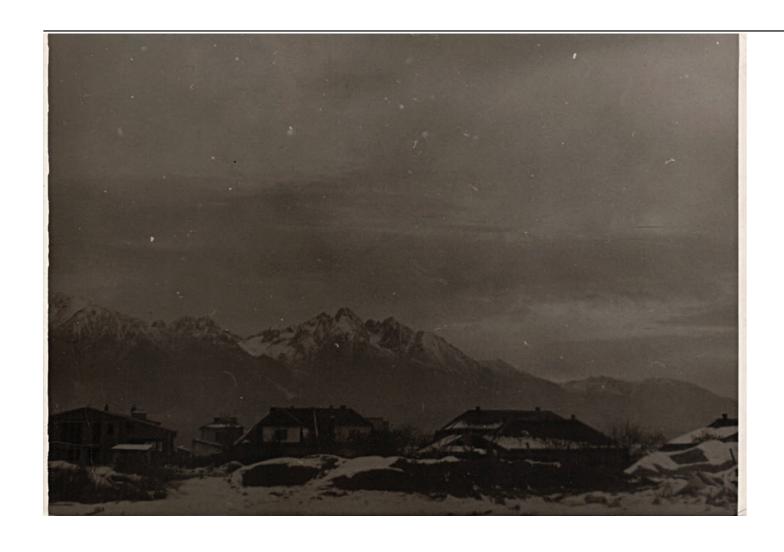

## THREE TATRA

It is freezing. Snow everywhere. The woods are right outside the door of the hut.

Hot chai drunk from a metal cup. The mountain awaits. We start the march. The sledge behind us. Food in our backpacks. The sky clears. Our feet in thick socks. Snow crystals in our coats. Pine forests deep in snow. A small beaten track for walking. Freshly hewn wood. The scent of resin and the mountains before us. Like a painting. Large, looming, mighty, beckoning. The ascent begins. First easy then more and more steeply. We are slowly rising. Ski runs cross our track. Follow the yellow markers then follow the red. Down in the valley snow, children, sledges, smoking chimneys. White is everywhere. A short rest in the robbers den. Each has a Krakauer and a chunk of caraway bread. Then onward. Snow turns to ice. Panting. The tree line. Ravens circle above us. It has grown late. The sun is red and ominously low. The ridge. Racing clouds. At last the summit. The wind blows through the beards. A view without limit. Vastness. Dusk. Homely lights in the valley. Let's get back there. Crossing the mainline, following the yellow markers. Towards the warm fireplace. Euphoric exhaustion. A pipe on the wooden bench. Tomorrows summit already in view.