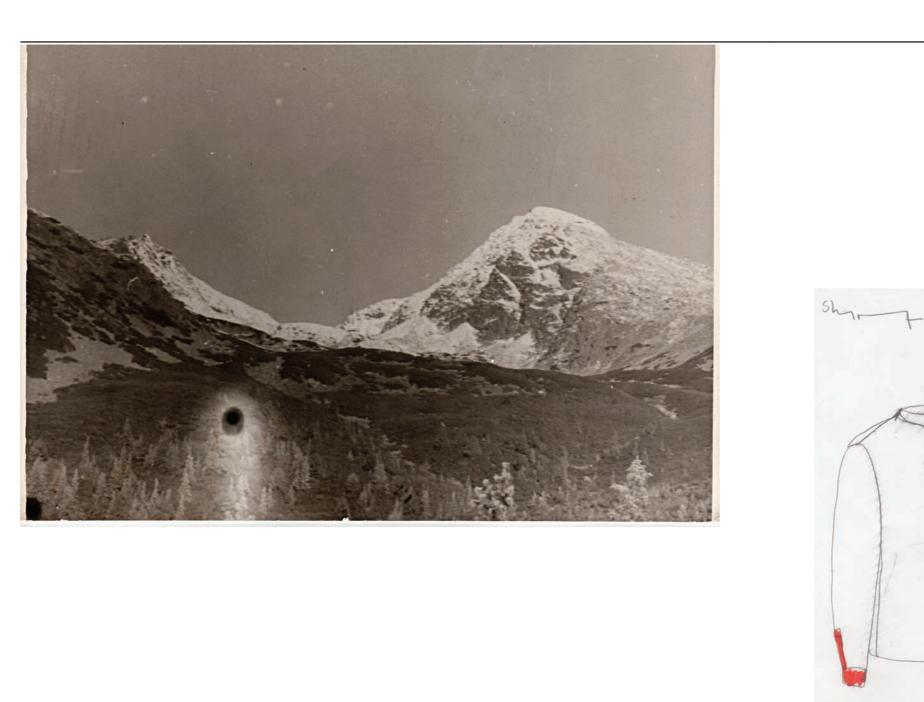

## THREE TATRA

It is freezing. Snow everywhere. The woods are right outside the door of the hut.

Hot chai drunk from a metal cup. The mountain awaits. We start the march. The sledge behind us. Food in our backpacks. The sky clears. Our feet in thick socks. Snow crystals in our coats. Pine forests deep in snow. A small beaten track for walking. Freshly hewn wood. The scent of resin and the mountains before us. Like a painting. Large, looming, mighty, beckoning. The ascent begins. First easy then more and more steeply. We are slowly rising. Ski runs cross our track. Follow the yellow markers then follow the red. Down in the valley snow, children, sledges, smoking chimneys. White is everywhere. A short rest in the robbers den. Each has a Krakauer and a chunk of caraway bread. Then onward. Snow turns to ice. Panting. The tree line. Ravens circle above us. It has grown late. The sun is red and ominously low. The ridge. Racing clouds. At last the summit. The wind blows through the beards. A view without limit. Vastness. Dusk. Homely lights in the valley. Let's get back there. Crossing the mainline, following the yellow markers. Towards the warm fireplace. Euphoric exhaustion. A pipe on the wooden bench. Tomorrows summit already in view.