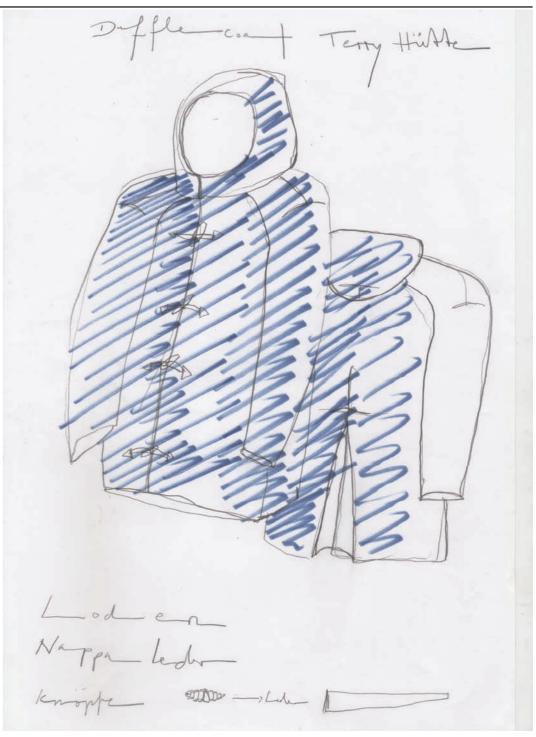

DREI TATRA

## THREE TATRA

It is freezing. Snow everywhere. The woods are right outside the door of the hut.

Hot chai drunk from a metal cup. The mountain awaits. We start the march. The sledge behind us. Food in our backpacks. The sky clears. Our feet in thick socks. Snow crystals in our coats. Pine forests deep in snow. A small beaten track for walking. Freshly hewn wood. The scent of resin and the mountains before us. Like a painting. Large, looming, mighty, beckoning. The ascent begins. First easy then more and more steeply. We are slowly rising. Ski runs cross our track. Follow the yellow markers then follow the red. Down in the valley snow, children, sledges, smoking chimneys. White is everywhere. A short rest in the robbers den. Each has a Krakauer and a chunk of caraway bread. Then onward. Snow turns to ice. Panting. The tree line. Ravens circle above us. It has grown late. The sun is red and ominously low. The ridge. Racing clouds. At last the summit. The wind blows through the beards. A view without limit. Vastness. Dusk. Homely lights in the valley. Let's get back there. Crossing the mainline, following the yellow markers. Towards the warm fireplace. Euphoric exhaustion. A pipe on the wooden bench. Tomorrows summit already in view.