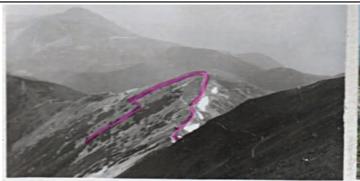

## THREE TATRA

It is freezing. Snow everywhere. The woods are right outside the door of the hut.

Hot chai drunk from a metal cup. The mountain awaits. We start the march. The sledge behind us. Food in our backpacks. The sky clears. Our feet in thick socks. Snow crystals in our coats. Pine forests deep in snow. A small beaten track for walking. Freshly hewn wood. The scent of resin and the mountains before us. Like a painting. Large, looming, mighty, beckoning. The ascent begins. First easy then more and more steeply. We are slowly rising. Ski runs cross our track. Follow the yellow markers then follow the red. Down in the valley snow, children, sledges, smoking chimneys. White is everywhere. A short rest in the robbers den. Each has a Krakauer and a chunk of caraway bread. Then onward. Snow turns to ice. Panting. The tree line. Ravens circle above us. It has grown late. The sun is red and ominously low. The ridge. Racing clouds. At last the summit. The wind blows through the beards. A view without limit. Vastness. Dusk. Homely lights in the valley. Let's get back there. Crossing the mainline, following the yellow markers. Towards the warm fireplace. Euphoric exhaustion. A pipe on the wooden bench. Tomorrows summit already in view.