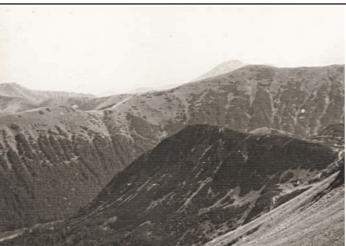

## THREE TATRA

It is freezing. Snow everywhere. The woods are right outside the door of the hut.

Hot chai drunk from a metal cup. The mountain awaits. We start the march. The sledge behind us. Food in our backpacks. The sky clears. Our feet in thick socks. Snow crystals in our coats. Pine forests deep in snow. A small beaten track for walking. Freshly hewn wood. The scent of resin and the mountains before us. Like a painting. Large, looming, mighty, beckoning. The ascent begins. First easy then more and more steeply. We are slowly rising. Ski runs cross our track. Follow the yellow markers then follow the red. Down in the valley snow, children, sledges, smoking chimneys. White is everywhere. A short rest in the robbers den. Each has a Krakauer and a chunk of caraway bread. Then onward. Snow turns to ice. Panting. The tree line. Ravens circle above us. It has grown late. The sun is red and ominously low. The ridge. Racing clouds. At last the summit. The wind blows through the beards. A view without limit. Vastness. Dusk. Homely lights in the valley. Let's get back there. Crossing the mainline, following the yellow markers. Towards the warm fireplace. Euphoric exhaustion. A pipe on the wooden bench. Tomorrows summit already in view.