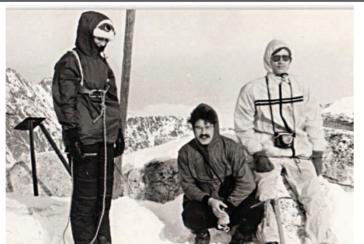

## THREE TATRA

It is freezing. Snow everywhere. The woods are right outside the door of the hut.

Hot chai drunk from a metal cup. The mountain awaits. We start the march. The sledge behind us. Food in our backpacks. The sky clears. Our feet in thick socks. Snow crystals in our coats. Pine forests deep in snow. A small beaten track for walking. Freshly hewn wood. The scent of resin and the mountains before us. Like a painting. Large, looming, mighty, beckoning. The ascent begins. First easy then more and more steeply. We are slowly rising. Ski runs cross our track. Follow the yellow markers then follow the red. Down in the valley snow, children, sledges, smoking chimneys. White is everywhere. A short rest in the robbers den. Each has a Krakauer and a chunk of caraway bread. Then onward. Snow turns to ice. Panting. The tree line. Ravens circle above us. It has grown late. The sun is red and ominously low. The ridge. Racing clouds. At last the summit. The wind blows through the beards. A view without limit. Vastness. Dusk. Homely lights in the valley. Let's get back there. Crossing the mainline, following the yellow markers. Towards the warm fireplace. Euphoric exhaustion. A pipe on the wooden bench. Tomorrows summit already in view.