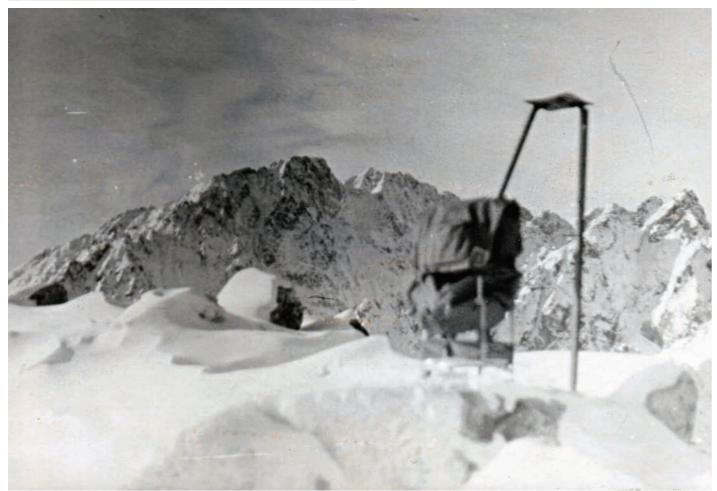

## THREE TATRA

It is freezing. Snow everywhere. The woods are right outside the door of the hut.

Hot chai drunk from a metal cup. The mountain awaits. We start the march. The sledge behind us. Food in our backpacks. The sky clears. Our feet in thick socks. Snow crystals in our coats. Pine forests deep in snow. A small beaten track for walking. Freshly hewn wood. The scent of resin and the mountains before us. Like a painting. Large, looming, mighty, beckoning. The ascent begins. First easy then more and more steeply. We are slowly rising. Ski runs cross our track. Follow the yellow markers then follow the red. Down in the valley snow, children, sledges, smoking chimneys. White is everywhere. A short rest in the robbers den. Each has a Krakauer and a chunk of caraway bread. Then onward. Snow turns to ice. Panting. The tree line. Ravens circle above us. It has grown late. The sun is red and ominously low. The ridge. Racing clouds. At last the summit. The wind blows through the beards. A view without limit. Vastness. Dusk. Homely lights in the valley. Let's get back there. Crossing the mainline, following the yellow markers. Towards the warm fireplace. Euphoric exhaustion. A pipe on the wooden bench. Tomorrows summit already in view.