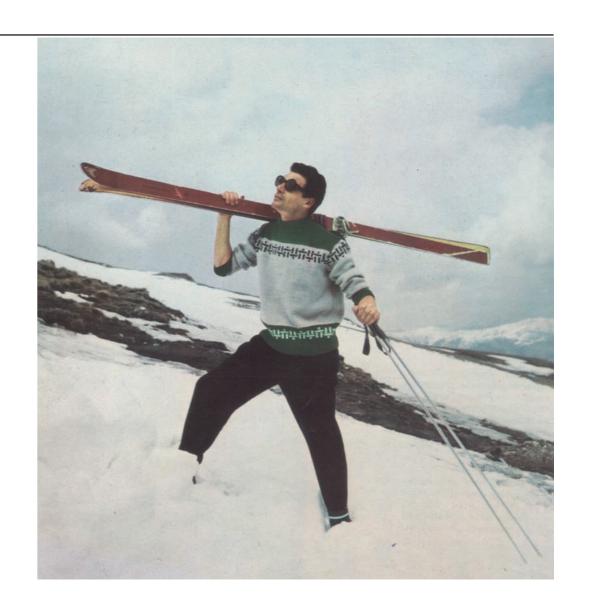

## THREE TATRA

It is freezing. Snow everywhere. The woods are right outside the door of the hut.

Hot chai drunk from a metal cup. The mountain awaits. We start the march. The sledge behind us. Food in our backpacks. The sky clears. Our feet in thick socks. Snow crystals in our coats. Pine forests deep in snow. A small beaten track for walking. Freshly hewn wood. The scent of resin and the mountains before us. Like a painting. Large, looming, mighty, beckoning. The ascent begins. First easy then more and more steeply. We are slowly rising. Ski runs cross our track. Follow the yellow markers then follow the red. Down in the valley snow, children, sledges, smoking chimneys. White is everywhere. A short rest in the robbers den. Each has a Krakauer and a chunk of caraway bread. Then onward. Snow turns to ice. Panting. The tree line. Ravens circle above us. It has grown late. The sun is red and ominously low. The ridge. Racing clouds. At last the summit. The wind blows through the beards. A view without limit. Vastness. Dusk. Homely lights in the valley. Let's get back there. Crossing the mainline, following the yellow markers. Towards the warm fireplace. Euphoric exhaustion. A pipe on the wooden bench. Tomorrows summit already in view.