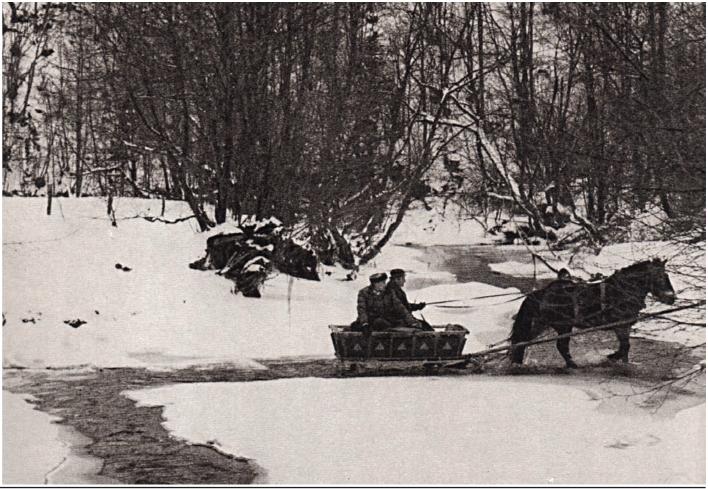

## THREE TATRA

It is freezing. Snow everywhere. The woods are right outside the door of the hut.

Hot chai drunk from a metal cup. The mountain awaits. We start the march. The sledge behind us. Food in our backpacks. The sky clears. Our feet in thick socks. Snow crystals in our coats. Pine forests deep in snow. A small beaten track for walking. Freshly hewn wood. The scent of resin and the mountains before us. Like a painting. Large, looming, mighty, beckoning. The ascent begins. First easy then more and more steeply. We are slowly rising. Ski runs cross our track. Follow the yellow markers then follow the red. Down in the valley snow, children, sledges, smoking chimneys. White is everywhere. A short rest in the robbers den. Each has a Krakauer and a chunk of caraway bread. Then onward. Snow turns to ice. Panting. The tree line. Ravens circle above us. It has grown late. The sun is red and ominously low. The ridge. Racing clouds. At last the summit. The wind blows through the beards. A view without limit. Vastness. Dusk. Homely lights in the valley. Let's get back there. Crossing the mainline, following the yellow markers. Towards the warm fireplace. Euphoric exhaustion. A pipe on the wooden bench. Tomorrows summit already in view.