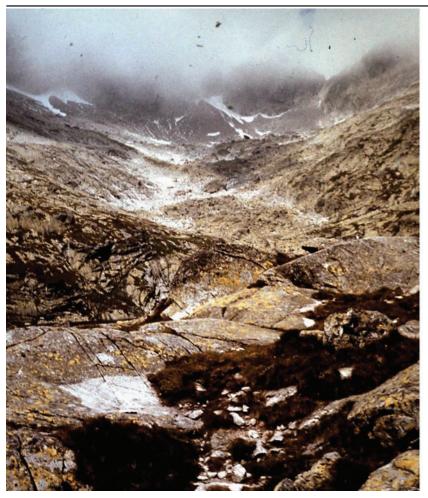

## THREE TATRA

It is freezing. Snow everywhere. The woods are right outside the door of the hut.

Hot chai drunk from a metal cup. The mountain awaits. We start the march. The sledge behind us. Food in our backpacks. The sky clears. Our feet in thick socks. Snow crystals in our coats. Pine forests deep in snow. A small beaten track for walking. Freshly hewn wood. The scent of resin and the mountains before us. Like a painting. Large, looming, mighty, beckoning. The ascent begins. First easy then more and more steeply. We are slowly rising. Ski runs cross our track. Follow the yellow markers then follow the red. Down in the valley snow, children, sledges, smoking chimneys. White is everywhere. A short rest in the robbers den. Each has a Krakauer and a chunk of caraway bread. Then onward. Snow turns to ice. Panting. The tree line. Ravens circle above us. It has grown late. The sun is red and ominously low. The ridge. Racing clouds. At last the summit. The wind blows through the beards. A view without limit. Vastness. Dusk. Homely lights in the valley. Let's get back there. Crossing the mainline, following the yellow markers. Towards the warm fireplace. Euphoric exhaustion. A pipe on the wooden bench. Tomorrows summit already in view.