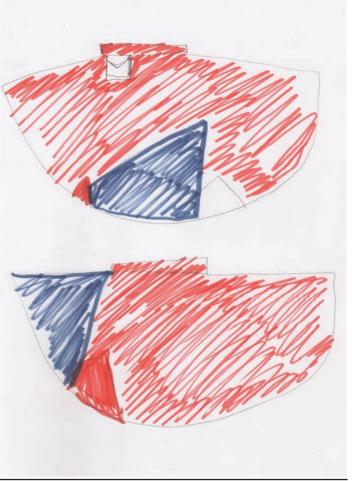

DREI TATRA

## THREE TATRA

It is freezing. Snow everywhere. The woods are right outside the door of the hut.

Hot chai drunk from a metal cup. The mountain awaits. We start the march. The sledge behind us. Food in our backpacks. The sky clears. Our feet in thick socks. Snow crystals in our coats. Pine forests deep in snow. A small beaten track for walking. Freshly hewn wood. The scent of resin and the mountains before us. Like a painting. Large, looming, mighty, beckoning. The ascent begins. First easy then more and more steeply. We are slowly rising. Ski runs cross our track. Follow the yellow markers then follow the red. Down in the valley snow, children, sledges, smoking chimneys. White is everywhere. A short rest in the robbers den. Each has a Krakauer and a chunk of caraway bread. Then onward. Snow turns to ice. Panting. The tree line. Ravens circle above us. It has grown late. The sun is red and ominously low. The ridge. Racing clouds. At last the summit. The wind blows through the beards. A view without limit. Vastness. Dusk. Homely lights in the valley. Let's get back there. Crossing the mainline, following the yellow markers. Towards the warm fireplace. Euphoric exhaustion. A pipe on the wooden bench. Tomorrows summit already in view.