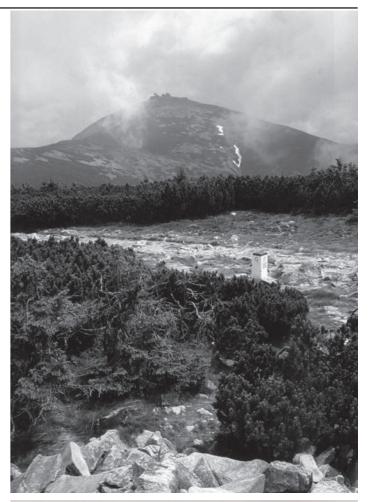

## THREE TATRA

It is freezing. Snow everywhere. The woods are right outside the door of the hut.

Hot chai drunk from a metal cup. The mountain awaits. We start the march. The sledge behind us. Food in our backpacks. The sky clears. Our feet in thick socks. Snow crystals in our coats. Pine forests deep in snow. A small beaten track for walking. Freshly hewn wood. The scent of resin and the mountains before us. Like a painting. Large, looming, mighty, beckoning. The ascent begins. First easy then more and more steeply. We are slowly rising. Ski runs cross our track. Follow the yellow markers then follow the red. Down in the valley snow, children, sledges, smoking chimneys. White is everywhere. A short rest in the robbers den. Each has a Krakauer and a chunk of caraway bread. Then onward. Snow turns to ice. Panting. The tree line. Ravens circle above us. It has grown late. The sun is red and ominously low. The ridge. Racing clouds. At last the summit. The wind blows through the beards. A view without limit. Vastness. Dusk. Homely lights in the valley. Let's get back there. Crossing the mainline, following the yellow markers. Towards the warm fireplace. Euphoric exhaustion. A pipe on the wooden bench. Tomorrows summit already in view.