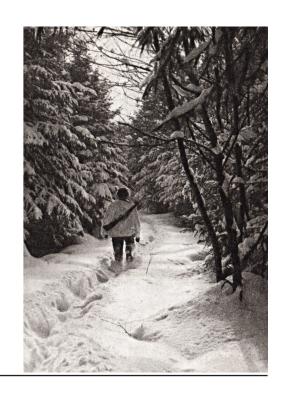

## THREE TATRA

It is freezing. Snow everywhere. The woods are right outside the door of the hut.

Hot chai drunk from a metal cup. The mountain awaits. We start the march. The sledge behind us. Food in our backpacks. The sky clears. Our feet in thick socks. Snow crystals in our coats. Pine forests deep in snow. A small beaten track for walking. Freshly hewn wood. The scent of resin and the mountains before us. Like a painting. Large, looming, mighty, beckoning. The ascent begins. First easy then more and more steeply. We are slowly rising. Ski runs cross our track. Follow the yellow markers then follow the red. Down in the valley snow, children, sledges, smoking chimneys. White is everywhere. A short rest in the robbers den. Each has a Krakauer and a chunk of caraway bread. Then onward. Snow turns to ice. Panting. The tree line. Ravens circle above us. It has grown late. The sun is red and ominously low. The ridge. Racing clouds. At last the summit. The wind blows through the beards. A view without limit. Vastness. Dusk. Homely lights in the valley. Let's get back there. Crossing the mainline, following the yellow markers. Towards the warm fireplace. Euphoric exhaustion. A pipe on the wooden bench. Tomorrows summit already in view.