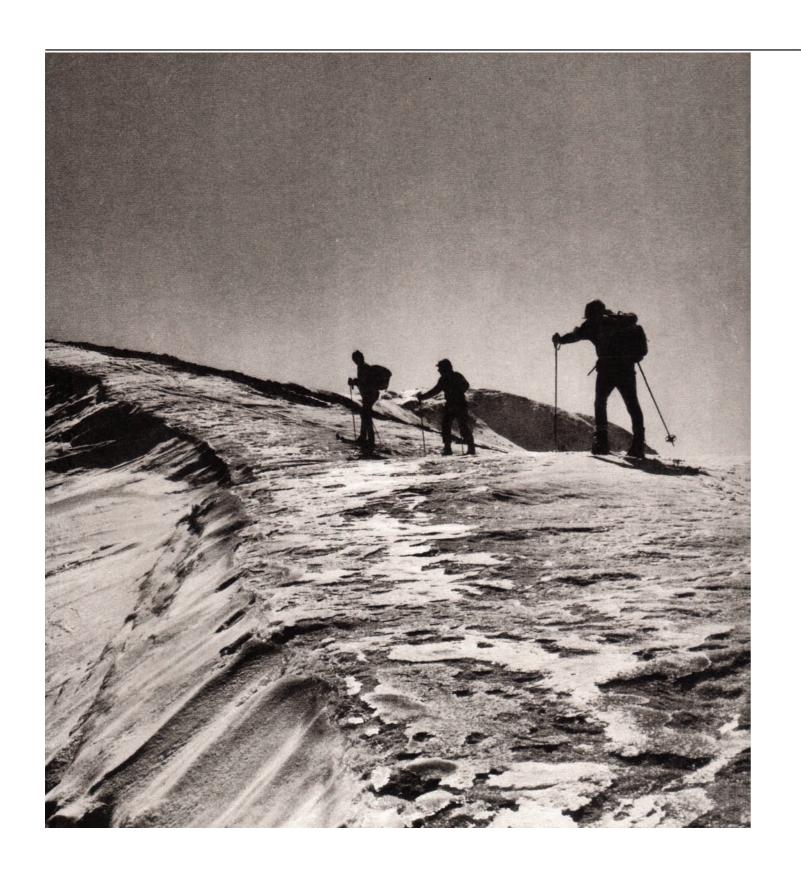

## THREE TATRA

It is freezing. Snow everywhere. The woods are right outside the door of the hut.

Hot chai drunk from a metal cup. The mountain awaits. We start the march. The sledge behind us. Food in our backpacks. The sky clears. Our feet in thick socks. Snow crystals in our coats. Pine forests deep in snow. A small beaten track for walking. Freshly hewn wood. The scent of resin and the mountains before us. Like a painting. Large, looming, mighty, beckoning. The ascent begins. First easy then more and more steeply. We are slowly rising. Ski runs cross our track. Follow the yellow markers then follow the red. Down in the valley snow, children, sledges, smoking chimneys. White is everywhere. A short rest in the robbers den. Each has a Krakauer and a chunk of caraway bread. Then onward. Snow turns to ice. Panting. The tree line. Ravens circle above us. It has grown late. The sun is red and ominously low. The ridge. Racing clouds. At last the summit. The wind blows through the beards. A view without limit. Vastness. Dusk. Homely lights in the valley. Let's get back there. Crossing the mainline, following the yellow markers. Towards the warm fireplace. Euphoric exhaustion. A pipe on the wooden bench. Tomorrows summit already in view.