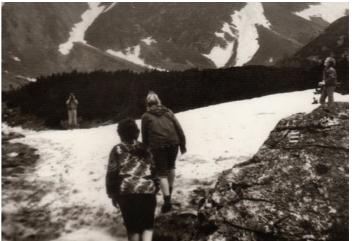

## THREE TATRA

It is freezing. Snow everywhere. The woods are right outside the door of the hut.

Hot chai drunk from a metal cup. The mountain awaits. We start the march. The sledge behind us. Food in our backpacks. The sky clears. Our feet in thick socks. Snow crystals in our coats. Pine forests deep in snow. A small beaten track for walking. Freshly hewn wood. The scent of resin and the mountains before us. Like a painting. Large, looming, mighty, beckoning. The ascent begins. First easy then more and more steeply. We are slowly rising. Ski runs cross our track. Follow the yellow markers then follow the red. Down in the valley snow, children, sledges, smoking chimneys. White is everywhere. A short rest in the robbers den. Each has a Krakauer and a chunk of caraway bread. Then onward. Snow turns to ice. Panting. The tree line. Ravens circle above us. It has grown late. The sun is red and ominously low. The ridge. Racing clouds. At last the summit. The wind blows through the beards. A view without limit. Vastness. Dusk. Homely lights in the valley. Let's get back there. Crossing the mainline, following the yellow markers. Towards the warm fireplace. Euphoric exhaustion. A pipe on the wooden bench. Tomorrows summit already in view.