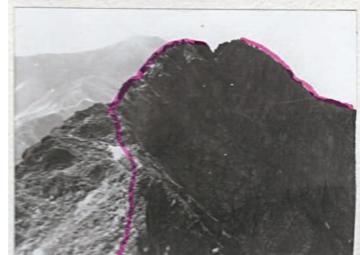

## THREE TATRA

It is freezing. Snow everywhere. The woods are right outside the door of the hut.

Hot chai drunk from a metal cup. The mountain awaits. We start the march. The sledge behind us. Food in our backpacks. The sky clears. Our feet in thick socks. Snow crystals in our coats. Pine forests deep in snow. A small beaten track for walking. Freshly hewn wood. The scent of resin and the mountains before us. Like a painting. Large, looming, mighty, beckoning. The ascent begins. First easy then more and more steeply. We are slowly rising. Ski runs cross our track. Follow the yellow markers then follow the red. Down in the valley snow, children, sledges, smoking chimneys. White is everywhere. A short rest in the robbers den. Each has a Krakauer and a chunk of caraway bread. Then onward. Snow turns to ice. Panting. The tree line. Ravens circle above us. It has grown late. The sun is red and ominously low. The ridge. Racing clouds. At last the summit. The wind blows through the beards. A view without limit. Vastness. Dusk. Homely lights in the valley. Let's get back there. Crossing the mainline, following the yellow markers. Towards the warm fireplace. Euphoric exhaustion. A pipe on the wooden bench. Tomorrows summit already in view.