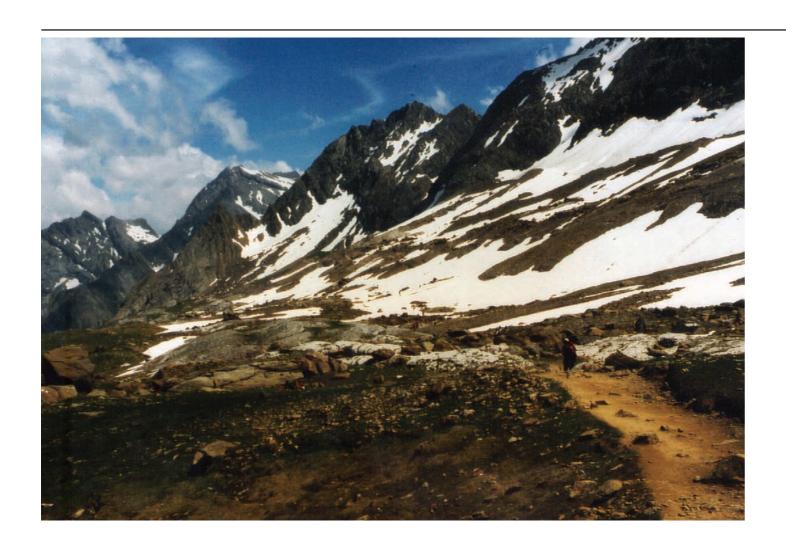

## THREE TATRA

It is freezing. Snow everywhere. The woods are right outside the door of the hut.

Hot chai drunk from a metal cup. The mountain awaits. We start the march. The sledge behind us. Food in our backpacks. The sky clears. Our feet in thick socks. Snow crystals in our coats. Pine forests deep in snow. A small beaten track for walking. Freshly hewn wood. The scent of resin and the mountains before us. Like a painting. Large, looming, mighty, beckoning. The ascent begins. First easy then more and more steeply. We are slowly rising. Ski runs cross our track. Follow the yellow markers then follow the red. Down in the valley snow, children, sledges, smoking chimneys. White is everywhere. A short rest in the robbers den. Each has a Krakauer and a chunk of caraway bread. Then onward. Snow turns to ice. Panting. The tree line. Ravens circle above us. It has grown late. The sun is red and ominously low. The ridge. Racing clouds. At last the summit. The wind blows through the beards. A view without limit. Vastness. Dusk. Homely lights in the valley. Let's get back there. Crossing the mainline, following the yellow markers. Towards the warm fireplace. Euphoric exhaustion. A pipe on the wooden bench. Tomorrows summit already in view.