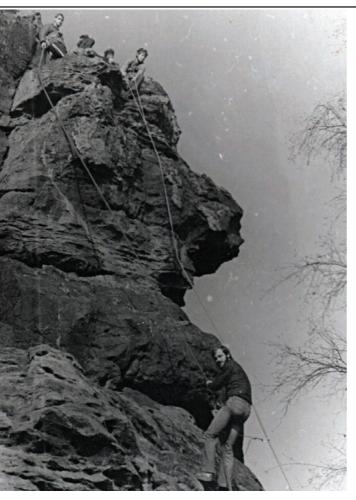

## THREE TATRA

It is freezing. Snow everywhere. The woods are right outside the door of the hut.

Hot chai drunk from a metal cup. The mountain awaits. We start the march. The sledge behind us. Food in our backpacks. The sky clears. Our feet in thick socks. Snow crystals in our coats. Pine forests deep in snow. A small beaten track for walking. Freshly hewn wood. The scent of resin and the mountains before us. Like a painting. Large, looming, mighty, beckoning. The ascent begins. First easy then more and more steeply. We are slowly rising. Ski runs cross our track. Follow the yellow markers then follow the red. Down in the valley snow, children, sledges, smoking chimneys. White is everywhere. A short rest in the robbers den. Each has a Krakauer and a chunk of caraway bread. Then onward. Snow turns to ice. Panting. The tree line. Ravens circle above us. It has grown late. The sun is red and ominously low. The ridge. Racing clouds. At last the summit. The wind blows through the beards. A view without limit. Vastness. Dusk. Homely lights in the valley. Let's get back there. Crossing the mainline, following the yellow markers. Towards the warm fireplace. Euphoric exhaustion. A pipe on the wooden bench. Tomorrows summit already in view.