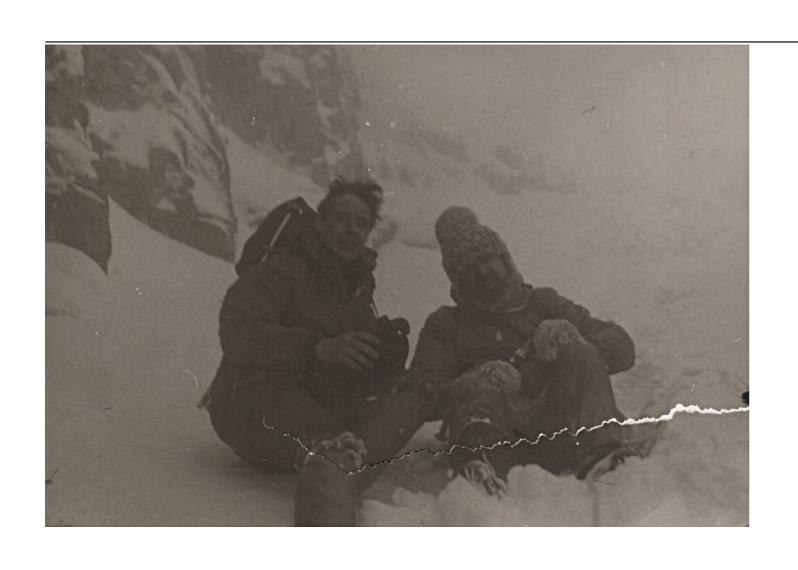

## THREE TATRA

It is freezing. Snow everywhere. The woods are right outside the door of the hut.

Hot chai drunk from a metal cup. The mountain awaits. We start the march. The sledge behind us. Food in our backpacks. The sky clears. Our feet in thick socks. Snow crystals in our coats. Pine forests deep in snow. A small beaten track for walking. Freshly hewn wood. The scent of resin and the mountains before us. Like a painting. Large, looming, mighty, beckoning. The ascent begins. First easy then more and more steeply. We are slowly rising. Ski runs cross our track. Follow the yellow markers then follow the red. Down in the valley snow, children, sledges, smoking chimneys. White is everywhere. A short rest in the robbers den. Each has a Krakauer and a chunk of caraway bread. Then onward. Snow turns to ice. Panting. The tree line. Ravens circle above us. It has grown late. The sun is red and ominously low. The ridge. Racing clouds. At last the summit. The wind blows through the beards. A view without limit. Vastness. Dusk. Homely lights in the valley. Let's get back there. Crossing the mainline, following the yellow markers. Towards the warm fireplace. Euphoric exhaustion. A pipe on the wooden bench. Tomorrows summit already in view.