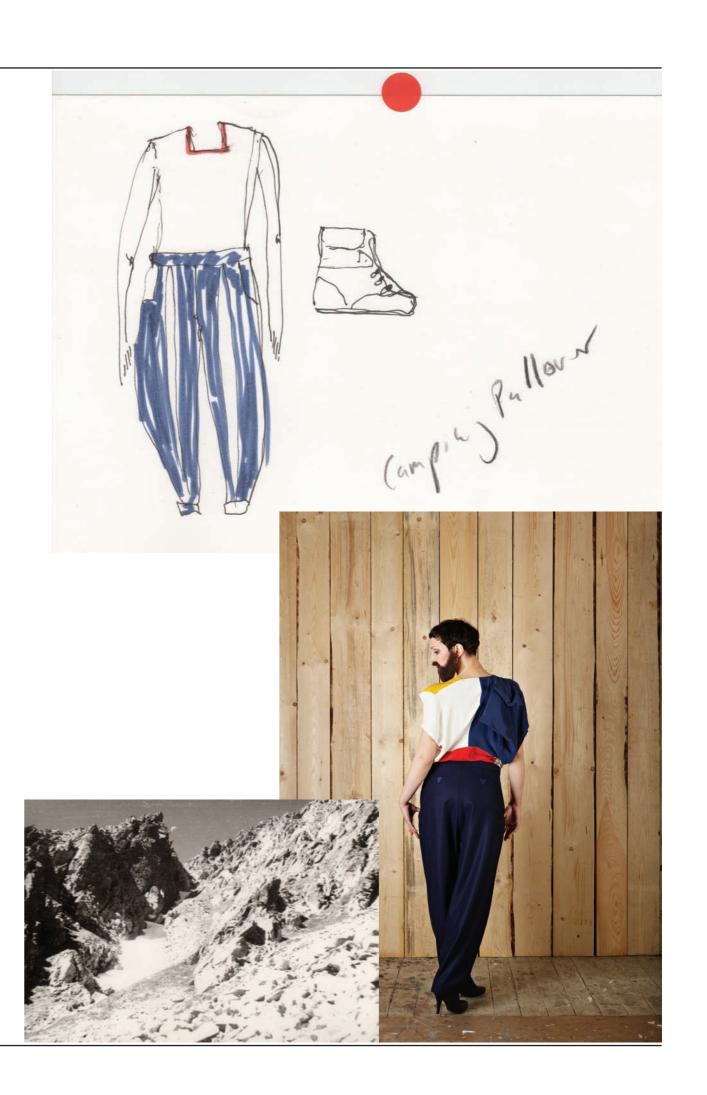

## THREE TATRA

It is freezing. Snow everywhere. The woods are right outside the door of the hut.

Hot chai drunk from a metal cup. The mountain awaits. We start the march. The sledge behind us. Food in our backpacks. The sky clears. Our feet in thick socks. Snow crystals in our coats. Pine forests deep in snow. A small beaten track for walking. Freshly hewn wood. The scent of resin and the mountains before us. Like a painting. Large, looming, mighty, beckoning. The ascent begins. First easy then more and more steeply. We are slowly rising. Ski runs cross our track. Follow the yellow markers then follow the red. Down in the valley snow, children, sledges, smoking chimneys. White is everywhere. A short rest in the robbers den. Each has a Krakauer and a chunk of caraway bread. Then onward. Snow turns to ice. Panting. The tree line. Ravens circle above us. It has grown late. The sun is red and ominously low. The ridge. Racing clouds. At last the summit. The wind blows through the beards. A view without limit. Vastness. Dusk. Homely lights in the valley. Let's get back there. Crossing the mainline, following the yellow markers. Towards the warm fireplace. Euphoric exhaustion. A pipe on the wooden bench. Tomorrows summit already in view.