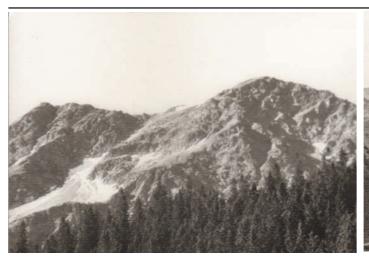

## THREE TATRA

It is freezing. Snow everywhere. The woods are right outside the door of the hut.

Hot chai drunk from a metal cup. The mountain awaits. We start the march. The sledge behind us. Food in our backpacks. The sky clears. Our feet in thick socks. Snow crystals in our coats. Pine forests deep in snow. A small beaten track for walking. Freshly hewn wood. The scent of resin and the mountains before us. Like a painting. Large, looming, mighty, beckoning. The ascent begins. First easy then more and more steeply. We are slowly rising. Ski runs cross our track. Follow the yellow markers then follow the red. Down in the valley snow, children, sledges, smoking chimneys. White is everywhere. A short rest in the robbers den. Each has a Krakauer and a chunk of caraway bread. Then onward. Snow turns to ice. Panting. The tree line. Ravens circle above us. It has grown late. The sun is red and ominously low. The ridge. Racing clouds. At last the summit. The wind blows through the beards. A view without limit. Vastness. Dusk. Homely lights in the valley. Let's get back there. Crossing the mainline, following the yellow markers. Towards the warm fireplace. Euphoric exhaustion. A pipe on the wooden bench. Tomorrows summit already in view.