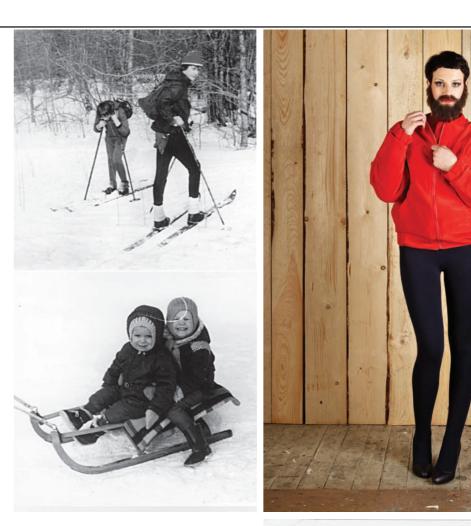

## THREE TATRA

It is freezing. Snow everywhere. The woods are right outside the door of the hut.

Hot chai drunk from a metal cup. The mountain awaits. We start the march. The sledge behind us. Food in our backpacks. The sky clears. Our feet in thick socks. Snow crystals in our coats. Pine forests deep in snow. A small beaten track for walking. Freshly hewn wood. The scent of resin and the mountains before us. Like a painting. Large, looming, mighty, beckoning. The ascent begins. First easy then more and more steeply. We are slowly rising. Ski runs cross our track. Follow the yellow markers then follow the red. Down in the valley snow, children, sledges, smoking chimneys. White is everywhere. A short rest in the robbers den. Each has a Krakauer and a chunk of caraway bread. Then onward. Snow turns to ice. Panting. The tree line. Ravens circle above us. It has grown late. The sun is red and ominously low. The ridge. Racing clouds. At last the summit. The wind blows through the beards. A view without limit. Vastness. Dusk. Homely lights in the valley. Let's get back there. Crossing the mainline, following the yellow markers. Towards the warm fireplace. Euphoric exhaustion. A pipe on the wooden bench. Tomorrows summit already in view.