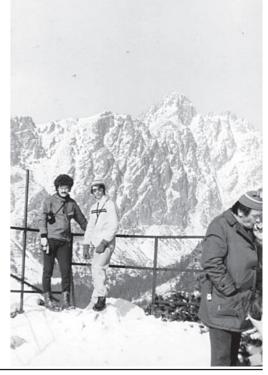

## THREE TATRA

It is freezing. Snow everywhere. The woods are right outside the door of the hut.

Hot chai drunk from a metal cup. The mountain awaits. We start the march. The sledge behind us. Food in our backpacks. The sky clears. Our feet in thick socks. Snow crystals in our coats. Pine forests deep in snow. A small beaten track for walking. Freshly hewn wood. The scent of resin and the mountains before us. Like a painting. Large, looming, mighty, beckoning. The ascent begins. First easy then more and more steeply. We are slowly rising. Ski runs cross our track. Follow the yellow markers then follow the red. Down in the valley snow, children, sledges, smoking chimneys. White is everywhere. A short rest in the robbers den. Each has a Krakauer and a chunk of caraway bread. Then onward. Snow turns to ice. Panting. The tree line. Ravens circle above us. It has grown late. The sun is red and ominously low. The ridge. Racing clouds. At last the summit. The wind blows through the beards. A view without limit. Vastness. Dusk. Homely lights in the valley. Let's get back there. Crossing the mainline, following the yellow markers. Towards the warm fireplace. Euphoric exhaustion. A pipe on the wooden bench. Tomorrows summit already in view.