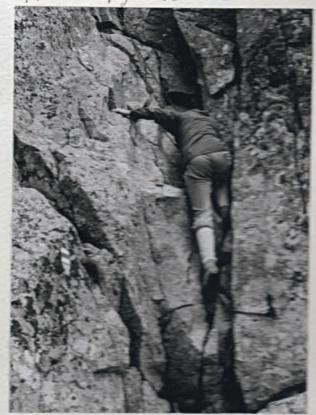

## THREE TATRA

It is freezing. Snow everywhere. The woods are right outside the door of the hut.

Hot chai drunk from a metal cup. The mountain awaits. We start the march. The sledge behind us. Food in our backpacks. The sky clears. Our feet in thick socks. Snow crystals in our coats. Pine forests deep in snow. A small beaten track for walking. Freshly hewn wood. The scent of resin and the mountains before us. Like a painting. Large, looming, mighty, beckoning. The ascent begins. First easy then more and more steeply. We are slowly rising. Ski runs cross our track. Follow the yellow markers then follow the red. Down in the valley snow, children, sledges, smoking chimneys. White is everywhere. A short rest in the robbers den. Each has a Krakauer and a chunk of caraway bread. Then onward. Snow turns to ice. Panting. The tree line. Ravens circle above us. It has grown late. The sun is red and ominously low. The ridge. Racing clouds. At last the summit. The wind blows through the beards. A view without limit. Vastness. Dusk. Homely lights in the valley. Let's get back there. Crossing the mainline, following the yellow markers. Towards the warm fireplace. Euphoric exhaustion. A pipe on the wooden bench. Tomorrows summit already in view.