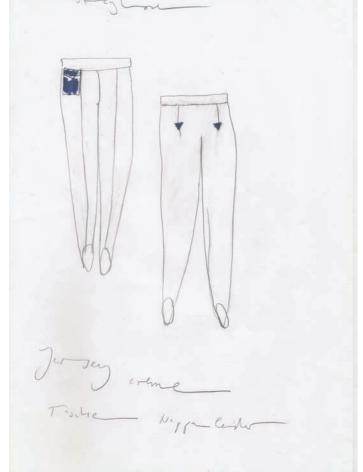

## THREE TATRA

It is freezing. Snow everywhere. The woods are right outside the door of the hut.

Hot chai drunk from a metal cup. The mountain awaits. We start the march. The sledge behind us. Food in our backpacks. The sky clears. Our feet in thick socks. Snow crystals in our coats. Pine forests deep in snow. A small beaten track for walking. Freshly hewn wood. The scent of resin and the mountains before us. Like a painting. Large, looming, mighty, beckoning. The ascent begins. First easy then more and more steeply. We are slowly rising. Ski runs cross our track. Follow the yellow markers then follow the red. Down in the valley snow, children, sledges, smoking chimneys. White is everywhere. A short rest in the robbers den. Each has a Krakauer and a chunk of caraway bread. Then onward. Snow turns to ice. Panting. The tree line. Ravens circle above us. It has grown late. The sun is red and ominously low. The ridge. Racing clouds. At last the summit. The wind blows through the beards. A view without limit. Vastness. Dusk. Homely lights in the valley. Let's get back there. Crossing the mainline, following the yellow markers. Towards the warm fireplace. Euphoric exhaustion. A pipe on the wooden bench. Tomorrows summit already in view.