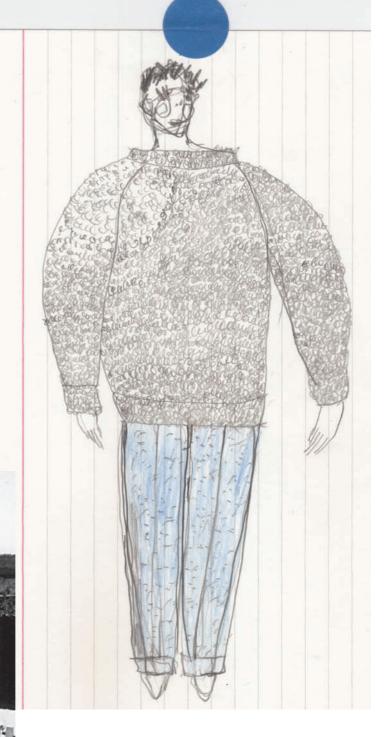

## THREE TATRA

It is freezing. Snow everywhere. The woods are right outside the door of the hut.

Hot chai drunk from a metal cup. The mountain awaits. We start the march. The sledge behind us. Food in our backpacks. The sky clears. Our feet in thick socks. Snow crystals in our coats. Pine forests deep in snow. A small beaten track for walking. Freshly hewn wood. The scent of resin and the mountains before us. Like a painting. Large, looming, mighty, beckoning. The ascent begins. First easy then more and more steeply. We are slowly rising. Ski runs cross our track. Follow the yellow markers then follow the red. Down in the valley snow, children, sledges, smoking chimneys. White is everywhere. A short rest in the robbers den. Each has a Krakauer and a chunk of caraway bread. Then onward. Snow turns to ice. Panting. The tree line. Ravens circle above us. It has grown late. The sun is red and ominously low. The ridge. Racing clouds. At last the summit. The wind blows through the beards. A view without limit. Vastness. Dusk. Homely lights in the valley. Let's get back there. Crossing the mainline, following the yellow markers. Towards the warm fireplace. Euphoric exhaustion. A pipe on the wooden bench. Tomorrows summit already in view.