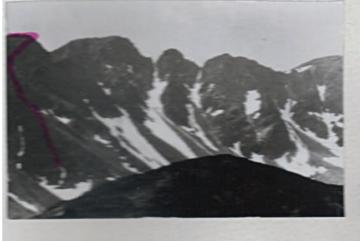

## THREE TATRA

It is freezing. Snow everywhere. The woods are right outside the door of the hut.

Hot chai drunk from a metal cup. The mountain awaits. We start the march. The sledge behind us. Food in our backpacks. The sky clears. Our feet in thick socks. Snow crystals in our coats. Pine forests deep in snow. A small beaten track for walking. Freshly hewn wood. The scent of resin and the mountains before us. Like a painting. Large, looming, mighty, beckoning. The ascent begins. First easy then more and more steeply. We are slowly rising. Ski runs cross our track. Follow the yellow markers then follow the red. Down in the valley snow, children, sledges, smoking chimneys. White is everywhere. A short rest in the robbers den. Each has a Krakauer and a chunk of caraway bread. Then onward. Snow turns to ice. Panting. The tree line. Ravens circle above us. It has grown late. The sun is red and ominously low. The ridge. Racing clouds. At last the summit. The wind blows through the beards. A view without limit. Vastness. Dusk. Homely lights in the valley. Let's get back there. Crossing the mainline, following the yellow markers. Towards the warm fireplace. Euphoric exhaustion. A pipe on the wooden bench. Tomorrows summit already in view.