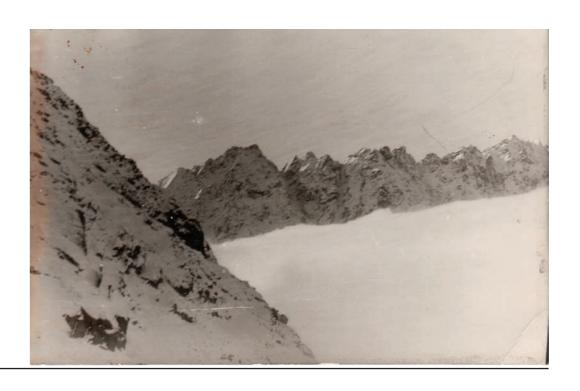

## THREE TATRA

It is freezing. Snow everywhere. The woods are right outside the door of the hut.

Hot chai drunk from a metal cup. The mountain awaits. We start the march. The sledge behind us. Food in our backpacks. The sky clears. Our feet in thick socks. Snow crystals in our coats. Pine forests deep in snow. A small beaten track for walking. Freshly hewn wood. The scent of resin and the mountains before us. Like a painting. Large, looming, mighty, beckoning. The ascent begins. First easy then more and more steeply. We are slowly rising. Ski runs cross our track. Follow the yellow markers then follow the red. Down in the valley snow, children, sledges, smoking chimneys. White is everywhere. A short rest in the robbers den. Each has a Krakauer and a chunk of caraway bread. Then onward. Snow turns to ice. Panting. The tree line. Ravens circle above us. It has grown late. The sun is red and ominously low. The ridge. Racing clouds. At last the summit. The wind blows through the beards. A view without limit. Vastness. Dusk. Homely lights in the valley. Let's get back there. Crossing the mainline, following the yellow markers. Towards the warm fireplace. Euphoric exhaustion. A pipe on the wooden bench. Tomorrows summit already in view.