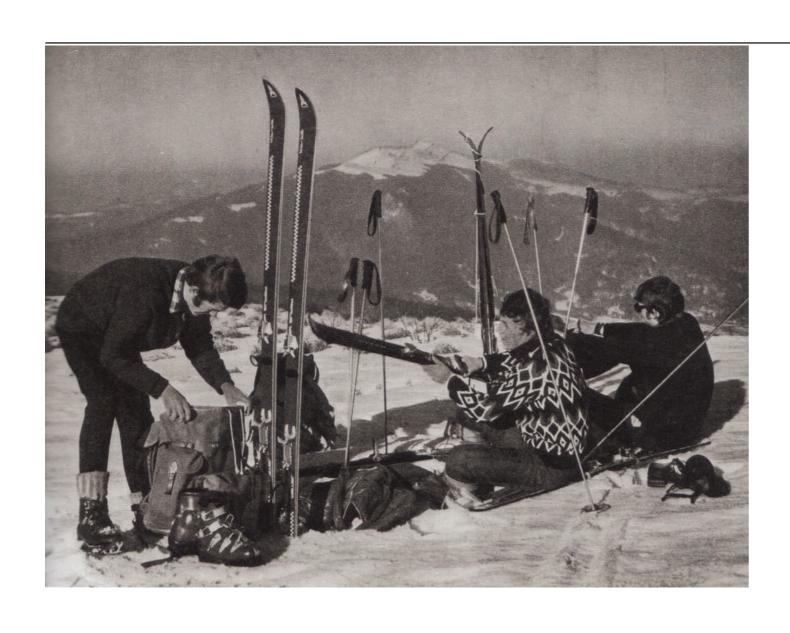

## THREE TATRA

It is freezing. Snow everywhere. The woods are right outside the door of the hut.

Hot chai drunk from a metal cup. The mountain awaits. We start the march. The sledge behind us. Food in our backpacks. The sky clears. Our feet in thick socks. Snow crystals in our coats. Pine forests deep in snow. A small beaten track for walking. Freshly hewn wood. The scent of resin and the mountains before us. Like a painting. Large, looming, mighty, beckoning. The ascent begins. First easy then more and more steeply. We are slowly rising. Ski runs cross our track. Follow the yellow markers then follow the red. Down in the valley snow, children, sledges, smoking chimneys. White is everywhere. A short rest in the robbers den. Each has a Krakauer and a chunk of caraway bread. Then onward. Snow turns to ice. Panting. The tree line. Ravens circle above us. It has grown late. The sun is red and ominously low. The ridge. Racing clouds. At last the summit. The wind blows through the beards. A view without limit. Vastness. Dusk. Homely lights in the valley. Let's get back there. Crossing the mainline, following the yellow markers. Towards the warm fireplace. Euphoric exhaustion. A pipe on the wooden bench. Tomorrows summit already in view.