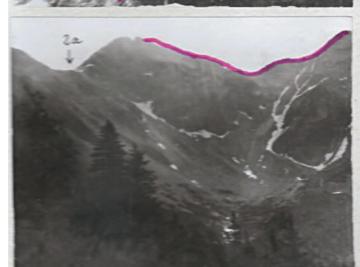

## THREE TATRA

It is freezing. Snow everywhere. The woods are right outside the door of the hut.

Hot chai drunk from a metal cup. The mountain awaits. We start the march. The sledge behind us. Food in our backpacks. The sky clears. Our feet in thick socks. Snow crystals in our coats. Pine forests deep in snow. A small beaten track for walking. Freshly hewn wood. The scent of resin and the mountains before us. Like a painting. Large, looming, mighty, beckoning. The ascent begins. First easy then more and more steeply. We are slowly rising. Ski runs cross our track. Follow the yellow markers then follow the red. Down in the valley snow, children, sledges, smoking chimneys. White is everywhere. A short rest in the robbers den. Each has a Krakauer and a chunk of caraway bread. Then onward. Snow turns to ice. Panting. The tree line. Ravens circle above us. It has grown late. The sun is red and ominously low. The ridge. Racing clouds. At last the summit. The wind blows through the beards. A view without limit. Vastness. Dusk. Homely lights in the valley. Let's get back there. Crossing the mainline, following the yellow markers. Towards the warm fireplace. Euphoric exhaustion. A pipe on the wooden bench. Tomorrows summit already in view.