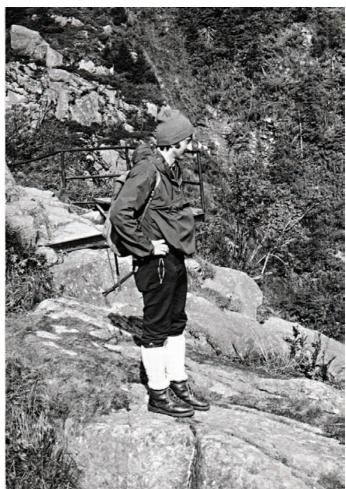

## THREE TATRA

It is freezing. Snow everywhere. The woods are right outside the door of the hut.

Hot chai drunk from a metal cup. The mountain awaits. We start the march. The sledge behind us. Food in our backpacks. The sky clears. Our feet in thick socks. Snow crystals in our coats. Pine forests deep in snow. A small beaten track for walking. Freshly hewn wood. The scent of resin and the mountains before us. Like a painting. Large, looming, mighty, beckoning. The ascent begins. First easy then more and more steeply. We are slowly rising. Ski runs cross our track. Follow the yellow markers then follow the red. Down in the valley snow, children, sledges, smoking chimneys. White is everywhere. A short rest in the robbers den. Each has a Krakauer and a chunk of caraway bread. Then onward. Snow turns to ice. Panting. The tree line. Ravens circle above us. It has grown late. The sun is red and ominously low. The ridge. Racing clouds. At last the summit. The wind blows through the beards. A view without limit. Vastness. Dusk. Homely lights in the valley. Let's get back there. Crossing the mainline, following the yellow markers. Towards the warm fireplace. Euphoric exhaustion. A pipe on the wooden bench. Tomorrows summit already in view.