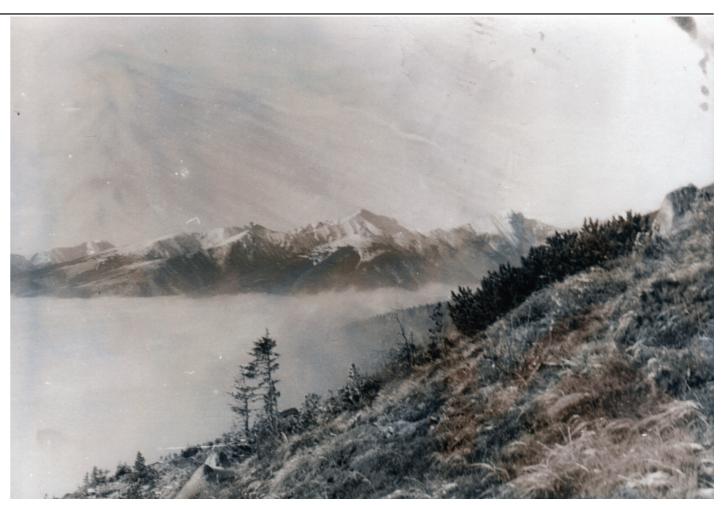

## THREE TATRA

It is freezing. Snow everywhere. The woods are right outside the door of the hut.

Hot chai drunk from a metal cup. The mountain awaits. We start the march. The sledge behind us. Food in our backpacks. The sky clears. Our feet in thick socks. Snow crystals in our coats. Pine forests deep in snow. A small beaten track for walking. Freshly hewn wood. The scent of resin and the mountains before us. Like a painting. Large, looming, mighty, beckoning. The ascent begins. First easy then more and more steeply. We are slowly rising. Ski runs cross our track. Follow the yellow markers then follow the red. Down in the valley snow, children, sledges, smoking chimneys. White is everywhere. A short rest in the robbers den. Each has a Krakauer and a chunk of caraway bread. Then onward. Snow turns to ice. Panting. The tree line. Ravens circle above us. It has grown late. The sun is red and ominously low. The ridge. Racing clouds. At last the summit. The wind blows through the beards. A view without limit. Vastness. Dusk. Homely lights in the valley. Let's get back there. Crossing the mainline, following the yellow markers. Towards the warm fireplace. Euphoric exhaustion. A pipe on the wooden bench. Tomorrows summit already in view.