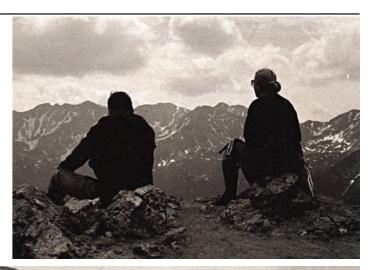

## THREE TATRA

It is freezing. Snow everywhere. The woods are right outside the door of the hut.

Hot chai drunk from a metal cup. The mountain awaits. We start the march. The sledge behind us. Food in our backpacks. The sky clears. Our feet in thick socks. Snow crystals in our coats. Pine forests deep in snow. A small beaten track for walking. Freshly hewn wood. The scent of resin and the mountains before us. Like a painting. Large, looming, mighty, beckoning. The ascent begins. First easy then more and more steeply. We are slowly rising. Ski runs cross our track. Follow the yellow markers then follow the red. Down in the valley snow, children, sledges, smoking chimneys. White is everywhere. A short rest in the robbers den. Each has a Krakauer and a chunk of caraway bread. Then onward. Snow turns to ice. Panting. The tree line. Ravens circle above us. It has grown late. The sun is red and ominously low. The ridge. Racing clouds. At last the summit. The wind blows through the beards. A view without limit. Vastness. Dusk. Homely lights in the valley. Let's get back there. Crossing the mainline, following the yellow markers. Towards the warm fireplace. Euphoric exhaustion. A pipe on the wooden bench. Tomorrows summit already in view.