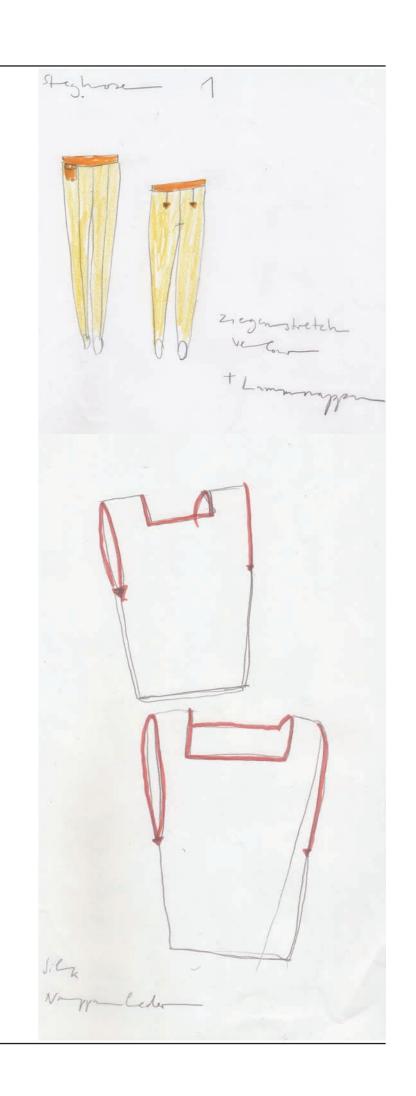

then follow the red. Down in the valley snow, children, sledges, smoking chimneys. White is everywhere. A short rest in the robbers den. Each has a Krakauer and a chunk of caraway bread. Then onward. Snow turns to ice. Panting. The tree line. Ravens circle above us. It has grown late. The sun is red and ominously low. The ridge. Racing clouds. At last the summit. The wind blows through the beards. A view without limit. Vastness. Dusk. Homely lights in the valley. Let's get back there. Crossing the mainline, following the yellow markers. Towards the warm fireplace. Euphoric exhaustion. A pipe on the wooden bench. Tomorrows summit already in view.