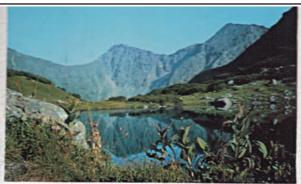

## THREE TATRA

It is freezing. Snow everywhere. The woods are right outside the door of the hut.

Hot chai drunk from a metal cup. The mountain awaits. We start the march. The sledge behind us. Food in our backpacks. The sky clears. Our feet in thick socks. Snow crystals in our coats. Pine forests deep in snow. A small beaten track for walking. Freshly hewn wood. The scent of resin and the mountains before us. Like a painting. Large, looming, mighty, beckoning. The ascent begins. First easy then more and more steeply. We are slowly rising. Ski runs cross our track. Follow the yellow markers then follow the red. Down in the valley snow, children, sledges, smoking chimneys. White is everywhere. A short rest in the robbers den. Each has a Krakauer and a chunk of caraway bread. Then onward. Snow turns to ice. Panting. The tree line. Ravens circle above us. It has grown late. The sun is red and ominously low. The ridge. Racing clouds. At last the summit. The wind blows through the beards. A view without limit. Vastness. Dusk. Homely lights in the valley. Let's get back there. Crossing the mainline, following the yellow markers. Towards the warm fireplace. Euphoric exhaustion. A pipe on the wooden bench. Tomorrows summit already in view.