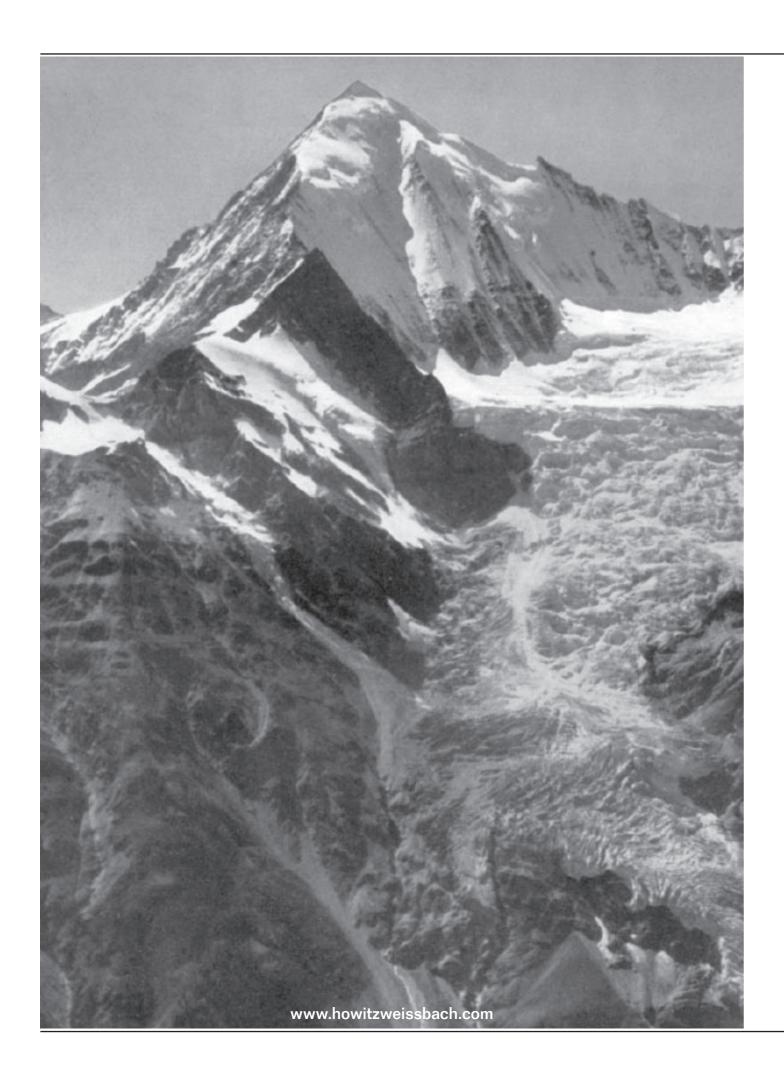

## THREE TATRA

It is freezing. Snow everywhere. The woods are right outside the door of the hut.

Hot chai drunk from a metal cup. The mountain awaits. We start the march. The sledge behind us. Food in our backpacks. The sky clears. Our feet in thick socks. Snow crystals in our coats. Pine forests deep in snow. A small beaten track for walking. Freshly hewn wood. The scent of resin and the mountains before us. Like a painting. Large, looming, mighty, beckoning. The ascent begins. First easy then more and more steeply. We are slowly rising. Ski runs cross our track. Follow the yellow markers then follow the red. Down in the valley snow, children, sledges, smoking chimneys. White is everywhere. A short rest in the robbers den. Each has a Krakauer and a chunk of caraway bread. Then onward. Snow turns to ice. Panting. The tree line. Ravens circle above us. It has grown late. The sun is red and ominously low. The ridge. Racing clouds. At last the summit. The wind blows through the beards. A view without limit. Vastness. Dusk. Homely lights in the valley. Let's get back there. Crossing the mainline, following the yellow markers. Towards the warm fireplace. Euphoric exhaustion. A pipe on the wooden bench. Tomorrows summit already in view.