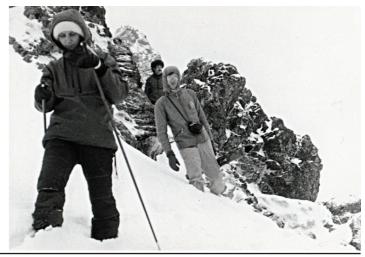

## THREE TATRA

It is freezing. Snow everywhere. The woods are right outside the door of the hut.

Hot chai drunk from a metal cup. The mountain awaits. We start the march. The sledge behind us. Food in our backpacks. The sky clears. Our feet in thick socks. Snow crystals in our coats. Pine forests deep in snow. A small beaten track for walking. Freshly hewn wood. The scent of resin and the mountains before us. Like a painting. Large, looming, mighty, beckoning. The ascent begins. First easy then more and more steeply. We are slowly rising. Ski runs cross our track. Follow the yellow markers then follow the red. Down in the valley snow, children, sledges, smoking chimneys. White is everywhere. A short rest in the robbers den. Each has a Krakauer and a chunk of caraway bread. Then onward. Snow turns to ice. Panting. The tree line. Ravens circle above us. It has grown late. The sun is red and ominously low. The ridge. Racing clouds. At last the summit. The wind blows through the beards. A view without limit. Vastness. Dusk. Homely lights in the valley. Let's get back there. Crossing the mainline, following the yellow markers. Towards the warm fireplace. Euphoric exhaustion. A pipe on the wooden bench. Tomorrows summit already in view.