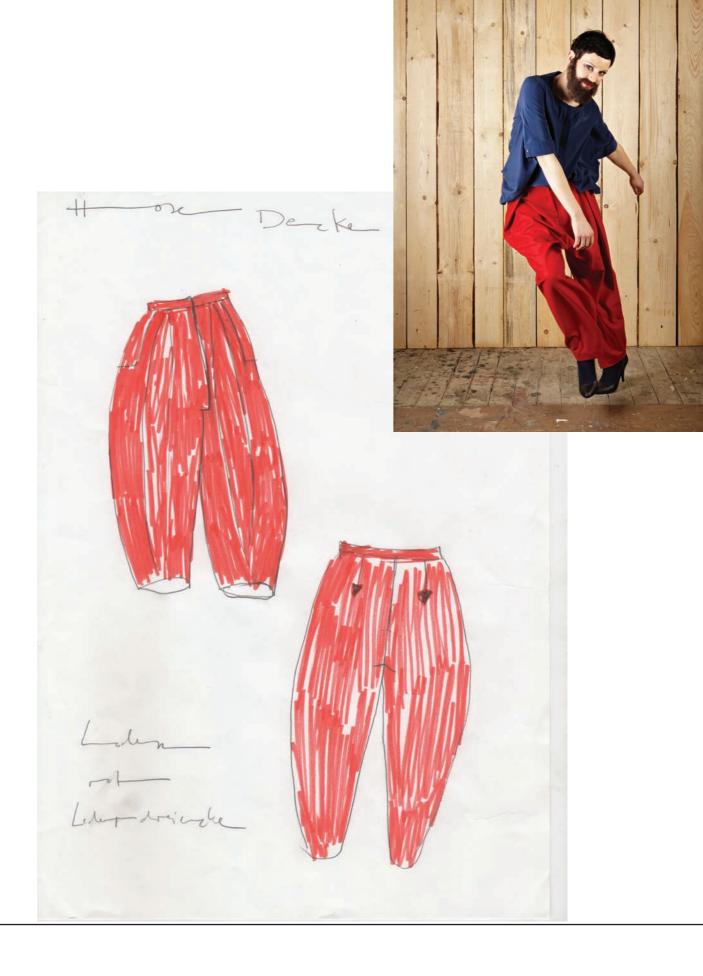

DREI TATRA

## THREE TATRA

It is freezing. Snow everywhere. The woods are right outside the door of the hut.

Hot chai drunk from a metal cup. The mountain awaits. We start the march. The sledge behind us. Food in our backpacks. The sky clears. Our feet in thick socks. Snow crystals in our coats. Pine forests deep in snow. A small beaten track for walking. Freshly hewn wood. The scent of resin and the mountains before us. Like a painting. Large, looming, mighty, beckoning. The ascent begins. First easy then more and more steeply. We are slowly rising. Ski runs cross our track. Follow the yellow markers then follow the red. Down in the valley snow, children, sledges, smoking chimneys. White is everywhere. A short rest in the robbers den. Each has a Krakauer and a chunk of caraway bread. Then onward. Snow turns to ice. Panting. The tree line. Ravens circle above us. It has grown late. The sun is red and ominously low. The ridge. Racing clouds. At last the summit. The wind blows through the beards. A view without limit. Vastness. Dusk. Homely lights in the valley. Let's get back there. Crossing the mainline, following the yellow markers. Towards the warm fireplace. Euphoric exhaustion. A pipe on the wooden bench. Tomorrows summit already in view.