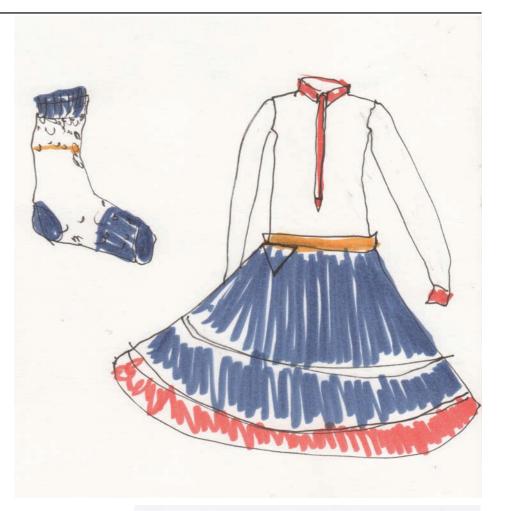

DREI TATRA

## THREE TATRA

It is freezing. Snow everywhere. The woods are right outside the door of the hut.

Hot chai drunk from a metal cup. The mountain awaits. We start the march. The sledge behind us. Food in our backpacks. The sky clears. Our feet in thick socks. Snow crystals in our coats. Pine forests deep in snow. A small beaten track for walking. Freshly hewn wood. The scent of resin and the mountains before us. Like a painting. Large, looming, mighty, beckoning. The ascent begins. First easy then more and more steeply. We are slowly rising. Ski runs cross our track. Follow the yellow markers then follow the red. Down in the valley snow, children, sledges, smoking chimneys. White is everywhere. A short rest in the robbers den. Each has a Krakauer and a chunk of caraway bread. Then onward. Snow turns to ice. Panting. The tree line. Ravens circle above us. It has grown late. The sun is red and ominously low. The ridge. Racing clouds. At last the summit. The wind blows through the beards. A view without limit. Vastness. Dusk. Homely lights in the valley. Let's get back there. Crossing the mainline, following the yellow markers. Towards the warm fireplace. Euphoric exhaustion. A pipe on the wooden bench. Tomorrows summit already in view.