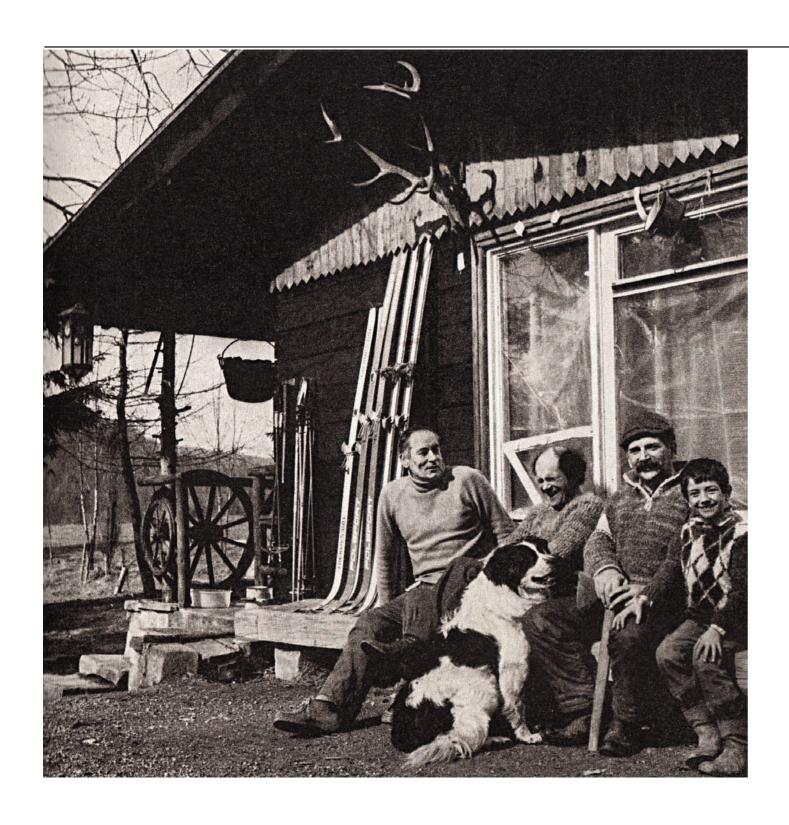

## THREE TATRA

It is freezing. Snow everywhere. The woods are right outside the door of the hut.

Hot chai drunk from a metal cup. The mountain awaits. We start the march. The sledge behind us. Food in our backpacks. The sky clears. Our feet in thick socks. Snow crystals in our coats. Pine forests deep in snow. A small beaten track for walking. Freshly hewn wood. The scent of resin and the mountains before us. Like a painting. Large, looming, mighty, beckoning. The ascent begins. First easy then more and more steeply. We are slowly rising. Ski runs cross our track. Follow the yellow markers then follow the red. Down in the valley snow, children, sledges, smoking chimneys. White is everywhere. A short rest in the robbers den. Each has a Krakauer and a chunk of caraway bread. Then onward. Snow turns to ice. Panting. The tree line. Ravens circle above us. It has grown late. The sun is red and ominously low. The ridge. Racing clouds. At last the summit. The wind blows through the beards. A view without limit. Vastness. Dusk. Homely lights in the valley. Let's get back there. Crossing the mainline, following the yellow markers. Towards the warm fireplace. Euphoric exhaustion. A pipe on the wooden bench. Tomorrows summit already in view.