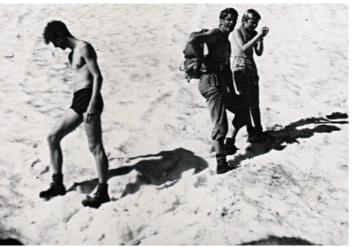

## THREE TATRA

It is freezing. Snow everywhere. The woods are right outside the door of the hut.

Hot chai drunk from a metal cup. The mountain awaits. We start the march. The sledge behind us. Food in our backpacks. The sky clears. Our feet in thick socks. Snow crystals in our coats. Pine forests deep in snow. A small beaten track for walking. Freshly hewn wood. The scent of resin and the mountains before us. Like a painting. Large, looming, mighty, beckoning. The ascent begins. First easy then more and more steeply. We are slowly rising. Ski runs cross our track. Follow the yellow markers then follow the red. Down in the valley snow, children, sledges, smoking chimneys. White is everywhere. A short rest in the robbers den. Each has a Krakauer and a chunk of caraway bread. Then onward. Snow turns to ice. Panting. The tree line. Ravens circle above us. It has grown late. The sun is red and ominously low. The ridge. Racing clouds. At last the summit. The wind blows through the beards. A view without limit. Vastness. Dusk. Homely lights in the valley. Let's get back there. Crossing the mainline, following the yellow markers. Towards the warm fireplace. Euphoric exhaustion. A pipe on the wooden bench. Tomorrows summit already in view.